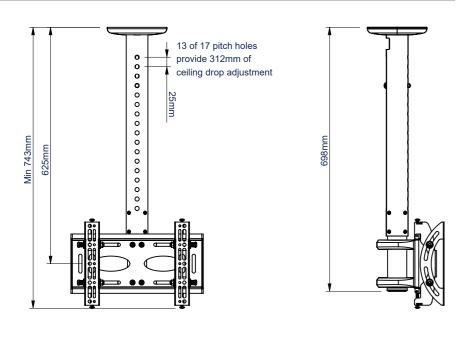

|       | B-Tech Intern | 1 |
|-------|---------------|---|
|       | Part of       | İ |
|       | (B)           |   |
|       | TECH          |   |
| ıta 📗 |               |   |

| B-Tech International Design and Manufacturing Limited |                                                          |             | B-Tech No: | BT8423                                                     |
|-------------------------------------------------------|----------------------------------------------------------|-------------|------------|------------------------------------------------------------|
| Part of the B-Tech International Group of Companies   |                                                          |             | Version:   | V1.0                                                       |
| (B)                                                   | UNLESS OTHERWISE SPECIFIED DIMENSIONS ARE IN MILLIMETERS | Size: A3    | Title:     | Adjustable Drop Universal Flat Screen Ceiling Mount - Tilt |
|                                                       |                                                          | Scale: 1:20 | Revision:  | 0.0                                                        |