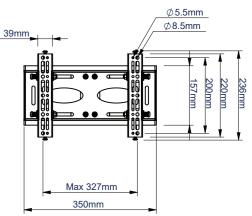

Ø157.5mm

12 x Ø 8.5mm

54mm

| Max 1068mm<br>950mm | •••     | Ø 50.8mm         |             | 1022.9mm |         |
|---------------------|---------|------------------|-------------|----------|---------|
| 39mi                |         | Ø 5.5n<br>Ø 8.5m |             |          | 98.6mm  |
|                     | Max 327 |                  | <del></del> | -        | 177.6mm |