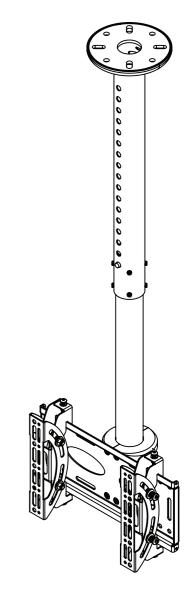

|       | B-Tech Intern | 1 |
|-------|---------------|---|
|       | Part of       | İ |
|       | (B)           |   |
|       | TECH          |   |
| ıta 📗 |               |   |

| B-Tech International Design and Manufacturing Limited |                                                          |             | B-Tech No: | BT8423                                                     |
|-------------------------------------------------------|----------------------------------------------------------|-------------|------------|------------------------------------------------------------|
| Part of the B-Tech International Group of Companies   |                                                          |             | Version:   | V1.0                                                       |
| (B)                                                   | UNLESS OTHERWISE SPECIFIED DIMENSIONS ARE IN MILLIMETERS | Size: A3    | Title:     | Adjustable Drop Universal Flat Screen Ceiling Mount - Tilt |
|                                                       |                                                          | Scale: 1:20 | Revision:  | 0.0                                                        |