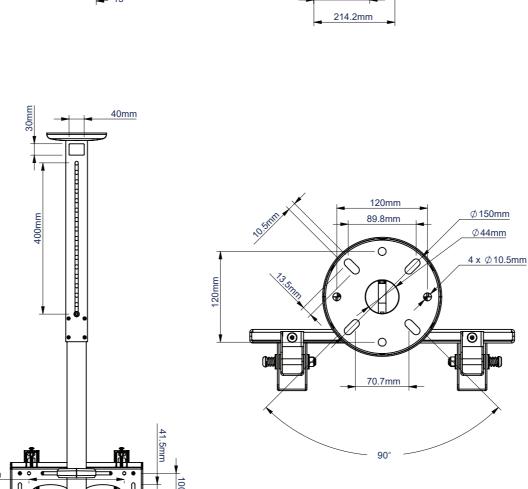

|       | B-Tech Intern | 1 |
|-------|---------------|---|
|       | Part of       | İ |
|       | (B)           |   |
|       | TECH          |   |
| ıta 📗 |               |   |

| B-Tech International Design and Manufacturing Limited |                                                          |             | B-Tech No: | BT8423                                                     |
|-------------------------------------------------------|----------------------------------------------------------|-------------|------------|------------------------------------------------------------|
| Part of the B-Tech International Group of Companies   |                                                          |             | Version:   | V1.0                                                       |
| (B)                                                   | UNLESS OTHERWISE SPECIFIED DIMENSIONS ARE IN MILLIMETERS | Size: A3    | Title:     | Adjustable Drop Universal Flat Screen Ceiling Mount - Tilt |
|                                                       |                                                          | Scale: 1:20 | Revision:  | 0.0                                                        |