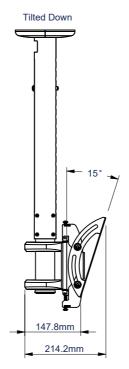

|       | B-Tech Intern | 1 |
|-------|---------------|---|
|       | Part of       | İ |
|       | (B)           |   |
|       | TECH          |   |
| ıta 📗 |               |   |

| B-Tech International Design and Manufacturing Limited |                                                          |             | B-Tech No: | BT8423                                                     |
|-------------------------------------------------------|----------------------------------------------------------|-------------|------------|------------------------------------------------------------|
| Part of the B-Tech International Group of Companies   |                                                          |             | Version:   | V1.0                                                       |
| (B)                                                   | UNLESS OTHERWISE SPECIFIED DIMENSIONS ARE IN MILLIMETERS | Size: A3    | Title:     | Adjustable Drop Universal Flat Screen Ceiling Mount - Tilt |
|                                                       |                                                          | Scale: 1:20 | Revision:  | 0.0                                                        |