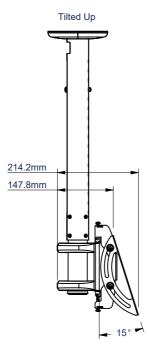

|       | B-Tech Intern | 1 |
|-------|---------------|---|
|       | Part of       | İ |
|       | (B)           |   |
|       | TECH          |   |
| ıta 📗 |               |   |

| B-Tech International Design and Manufacturing Limited |                                                          |             | B-Tech No: | BT8423                                                     |
|-------------------------------------------------------|----------------------------------------------------------|-------------|------------|------------------------------------------------------------|
| Part of the B-Tech International Group of Companies   |                                                          |             | Version:   | V1.0                                                       |
| (B)                                                   | UNLESS OTHERWISE SPECIFIED DIMENSIONS ARE IN MILLIMETERS | Size: A3    | Title:     | Adjustable Drop Universal Flat Screen Ceiling Mount - Tilt |
|                                                       |                                                          | Scale: 1:20 | Revision:  | 0.0                                                        |